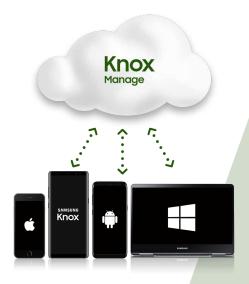

## What is Knox Manage?

Cloud-based Enterprise Mobility Management solution optimized for enterprise customers to manage and monitor employee devices with flexibility and granularity

#### **Robust Management**

- Manage multi-OS devices at once from a single console
- Apply different policies based on pre-defined user event scenarios
- Leverage Knox differentiated features on Samsung devices