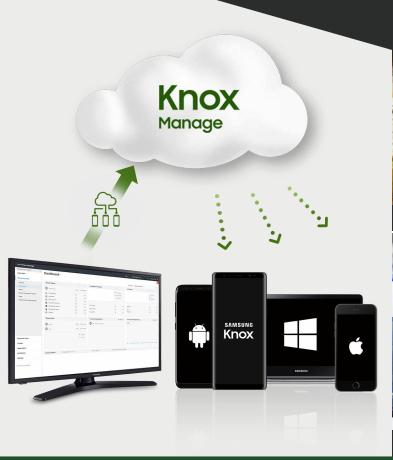

## What is Knox Manage?

Cloud-based Enterprise Mobility Management solution optimized for enterprise customers to manage and monitor employee devices with flexibility and granularity

#### **Robust Management**

- Manage multi-OS devices at once from a single console
- Apply different policies based on pre-defined user event scenarios
- Leverage Knox differentiated features on Samsung devices